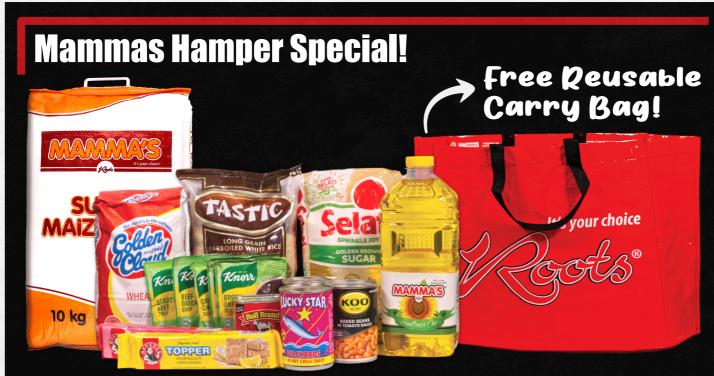

# BUY MORE & SAVE!

| MAN                          | MAS MAIZE MEAL     |     | 1   | OKG |
|------------------------------|--------------------|-----|-----|-----|
| MAN                          | IMAS OIL           |     |     | 2L  |
| SELA                         | TI BROWN SUGAR     |     |     | 2KG |
| GOLE                         | DEN CLOUD CAKE FLO | UR  | 2.  | 5KG |
| SPE                          | (KO RICE           |     |     | 2KG |
| LUCK                         | (Y STAR PILCHARDS  |     | 40  | OGR |
| K00                          | BAKED BEANS        | 2 ) | 41  | OGR |
| KNO                          | RR SOUPS           | 5   | X 5 | OGR |
| BULL BRAND CORNED MEAT 300GR |                    |     |     |     |
| TOPPERS BISCUITS 2 X150GR    |                    |     |     |     |
|                              | RZQQ               | 9   | 9   |     |